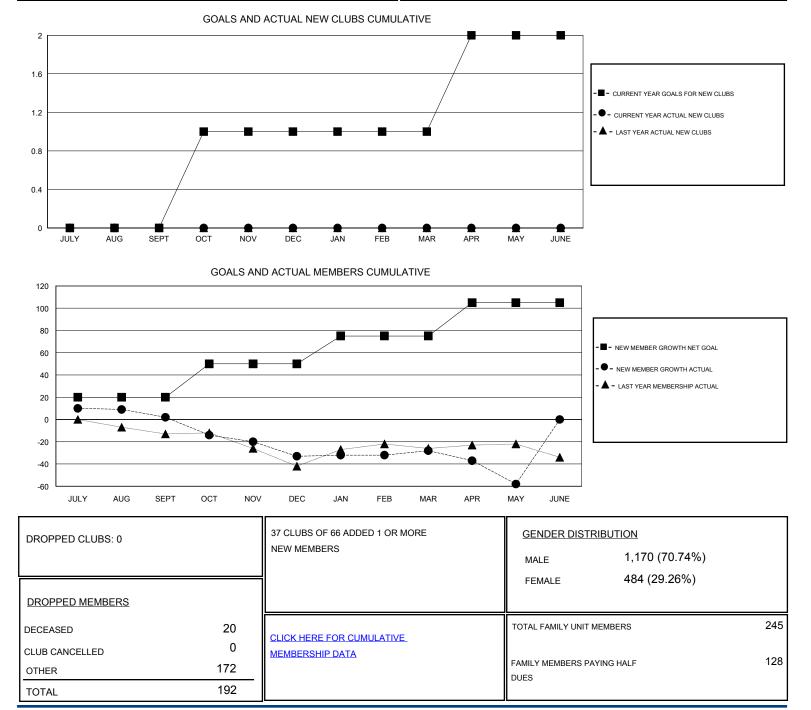

## LOCATION NEW JERSEY

GMT CA

| Clubs                 |               |           |               | Members               |                                                                |                                                              |                                                    |
|-----------------------|---------------|-----------|---------------|-----------------------|----------------------------------------------------------------|--------------------------------------------------------------|----------------------------------------------------|
| RESULTS FOR 2016-2017 |               |           |               | RESULTS FOR 2016-2017 |                                                                |                                                              |                                                    |
| QUARTER               | NEW CLUB GOAL | NEW CLUBS | DROPPED CLUBS | QUARTER               | NEW MEMBER GROWTH<br>NET GOAL (not reinstated<br>or transfers) | NEW MEMBER<br>GROWTH ACTUAL (not<br>reinstated or transfers) | DROPPED<br>MEMBERS ACTUAL<br>(including transfers) |
| JULY/AUG/SEPT         | 0             | 0         | 0             | JULY/AUG/SEPT         | 20                                                             | 44                                                           | 42                                                 |
| OCT/NOV/DEC           | 1             | 0         | 0             | OCT/NOV/DEC           | 30                                                             | 28                                                           | 63                                                 |
| JAN/FEB/MAR           | 0             | 0         | 0             | JAN/FEB/MAR           | 25                                                             | 46                                                           | 41                                                 |
| APR/MAY/JUNE          | 1             | 0         | 0             | APR/MAY/JUNE          | 30                                                             | 16                                                           | 46                                                 |